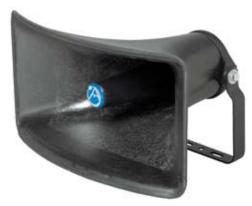

# °CJ-46: Wide Dispersion Horn/Flare Assembly

Extensively used in stadiums and outdoor events, the CJ46 offers maximum sound penetration in adverse sound conditions.

Units can be mounted individually or grouped / clustered and securely fixed using the heavy duty bracket. Standard 1%" / 35mm thread allows the fitting of most industry-standard compression drivers (HD-35 / HD-50 recommended).

#### Features:

- Robust glass fibre / metal construction
- Environment resistant for both indoor and outdoor use
- Fully serviceable components
- Operational temperature range of -35°  $\sim$  +66°C
- Multi-position mounting bracket