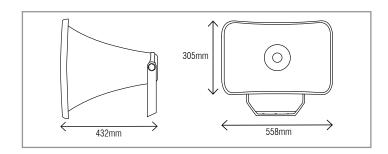

## Specifications:

| Model:     | CJ-46:                      |  |
|------------|-----------------------------|--|
| Colour     | Black                       |  |
| Dispersion | 120° x 60°                  |  |
| Dimensions | 558(W) x 305(H) x 432(D) mm |  |
| Weight     | 6.58kg                      |  |