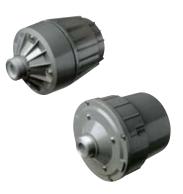

# •HD35 / HD50: 35W & 50W Compression Driver Assemblies

Supplied with industry standard 1%" / 35mm threads, the HD35 and HD50 are compatible with most flares and horns on the market.

Manufactured from cast aluminum and ABS, the units are robust and weatherproof. Multi-tappings 100v transformers and field replaceable voice coils complete the package.

#### Features:

- Robust ABS construction
- 100v power tapping options
- Field replaceable voice coils (HDVC35 / HDVC50)