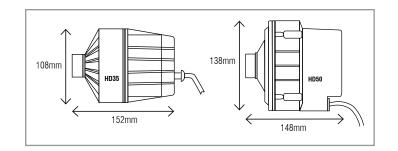

## Specifications:

| Model:              | HD35:              | HD50:              |
|---------------------|--------------------|--------------------|
| 100v Power Tappings | 10, 15, 20, 35W    | 15, 30, 50W        |
| Frequency Response  | 510Hz ~ 3.27kHz    | 319Hz ~ 2.96kHz    |
| SPL@1w/1m           | 113dB              | 111.5dB            |
| Colour              | Grey RAL9007       | Grey RAL9007       |
| Material            | Aluminium / ABS    | Aluminium / ABS    |
| Dimensions          | 108(Ø) x 152(D) mm | 138(Ø) x 148(D) mm |
| Weight              | 2.5kg              | 2.9kg              |