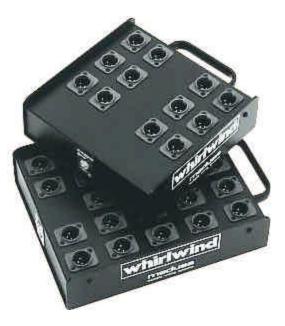

## PB SERIES PASSIVE PRESS BOXES Owner's Manual

The PB Series expands mic outputs when used with line outs on PRESSPOWER2 or PRESSMITE active press boxes or any time a line level feed is available.

These passive units distribute one <u>line</u> level input to multiple <u>mic</u> level outputs. Each output is transformer isolated, provides excellent interchannel isolation and is ground lifted to help eliminate noise problems. Whirlwind TRSP-2 transformers are used throughout.

The boxes are constructed with rugged, cold-rolled steel. Available with 6, 12, or 24 outputs.

Input Impedance: 2k Ohms Output Impedance: 150 Ohms Operating Level: 0dB input = -43dB output Channel-to-channel Isolation: 65dB

| Dimensions |        |        |       |
|------------|--------|--------|-------|
| Model      | Length | Width  | Depth |
| PB06       | 7.5"   | 5.75"  | 2.75" |
| PB12       | 11.75" | 5.75"  | 2.75" |
| PB24       | 10.5"  | 11.75" | 2.75" |