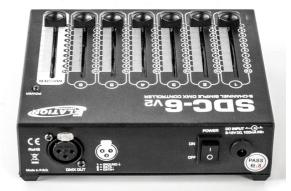

## 4. Technical Specifications

| • | Model:<br>Power Input:<br>DMX Output: | SDC-6 V2<br>DC 9-12V, 100 mA min.<br>DMX output:3 PIN female DMX connector or external<br>terminals on back panel |
|---|---------------------------------------|-------------------------------------------------------------------------------------------------------------------|
| • | Dimensions:                           | 160×145×55 mm                                                                                                     |

### • Power supply:

This product provides optional power supply - DC 9-12V adapter. When finish using the unit, please turn off the power for saving more energy.

## • Faders (1~6):

These six faders provide direct control over the corresponding dimmers, and thus the intensity for any connected luminaires.

| CCC     | ON  |
|---------|-----|
| DMX OUT | OFF |
|         |     |