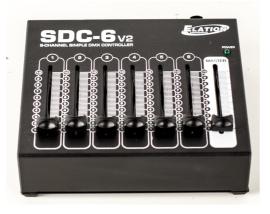

# **SDC-6 V2**

6 Channel Simple DMX Controller

### 1. General instruction

We wish to express our gratitude for your purchase of our digital product **SDC-6 V2**. You now own a professional 6-channel DMX controller with many useful functions. **SDC-6 V2** is a compact and portable device. The unit is convenient to carry and easy to operate for users.

### Master slider:

Master slider can adjust the values of 1~6 channels, and it provides total control towards overall DMX output.

## • Faders (1~6):

These six faders provide direct control over the corresponding dimmers, and thus the intensity for any connected luminaires.

| CCC     | ON  |
|---------|-----|
| DMX OUT | OFF |
|         |     |