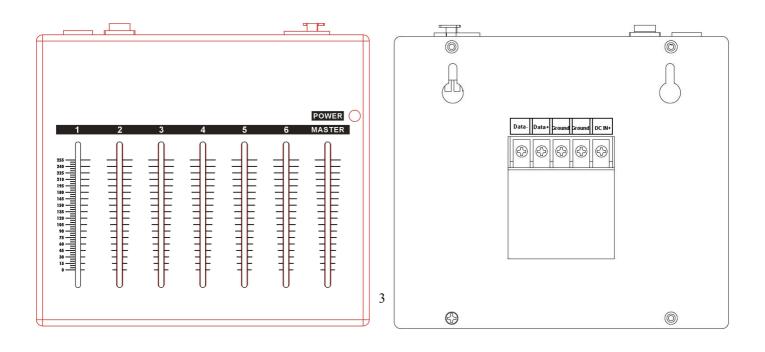

## 4. Technical Specifications

| • | Model:<br>Power Input:<br>DMX Output: | SDC-6 V2<br>DC 9-12V, 100 mA min.<br>DMX output:3 PIN female DMX connector or external<br>terminals on back panel |
|---|---------------------------------------|-------------------------------------------------------------------------------------------------------------------|
| • | Dimensions:                           | 160×145×55 mm                                                                                                     |

### Master slider:

Master slider can adjust the values of 1~6 channels, and it provides total control towards overall DMX output.

## • Faders (1~6):

These six faders provide direct control over the corresponding dimmers, and thus the intensity for any connected luminaires.

| CCC     | ON  |
|---------|-----|
| DMX OUT | OFF |
|         |     |